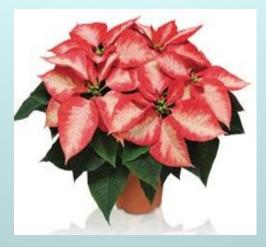

### **Flowers Picture Sheet**

### Student prints this picture sheet from the Band Website

Poinsettias – Pink/White/Red 4 ½" \$7.00 6 ½" \$15.00 8 ½" \$26.00 - red only

Ice Crystals Poinsettia 6 ½" \$15.00

Red Glitter Poinsettia 6 ½" \$15.00

Christmas Cactus (colors vary) 6 ½" \$16.00

Cyclamen (colors vary) 6 ½" \$16.00

Marble Poinsettia 6 ½" \$15.00