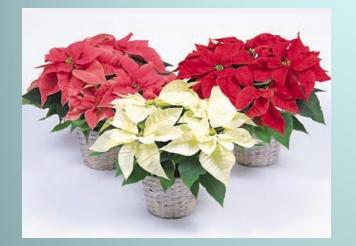

### **Flowers Picture Sheet**

### Student prints this picture sheet from the Band Website

Poinsettias – Pink/White/Red 4 ½" \$7.00 6 ½" \$15.00 8 ½" \$26.00 - red only

Ice Crystals Poinsettia 6 ½" \$15.00

Red Glitter Poinsettia 6 ½" \$15.00

Christmas Cactus (colors vary) 6 ½" \$16.00

Cyclamen (colors vary) 6 ½" \$16.00

Marble Poinsettia 6 ½" \$15.00