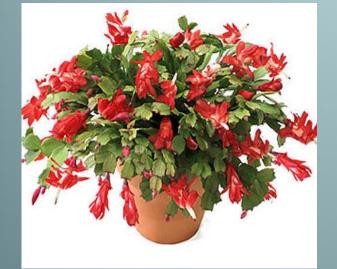

### **Flowers Picture Sheet**

### Student prints this picture sheet from the Band Website

Poinsettias – Pink/White/Red 4 ½" \$7.00 6 ½" \$15.00 8 ½" \$26.00 - red only

Ice Crystals Poinsettia 6 ½" \$15.00

Red Glitter Poinsettia 6 ½" \$15.00

Christmas Cactus (colors vary) 6 ½" \$16.00

Cyclamen (colors vary) 6 ½" \$16.00

Marble Poinsettia 6 ½" \$15.00