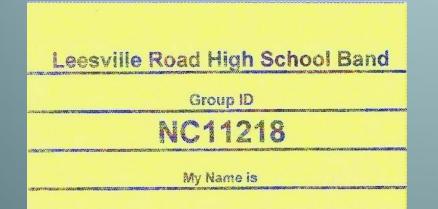

FRUIT – DoorStep Direct Online ordering (Customer orders and pays online. LBG delivers directly to customers) Friends and family who live far away can purchase fruit to support you by just going online to www.doorstepdirect.org and using our group ID NC11218 and your name to order. The fruit is shipped directly to the customer. We receive a statement – and the profits are put in your account. There are cards in the folder with this number and instructions how to purchase fruit online. These cards can be given to customers. An email to your friends and family – or a message on Facebook works well too!