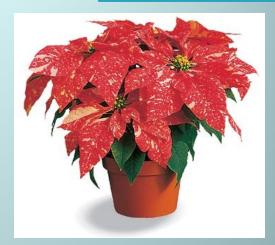

### **Flowers Picture Sheet**

### Student prints this picture sheet from the Band Website

Poinsettias – Pink/White/Red 4 ½" \$7.00 6 ½" \$15.00 8 ½" \$26.00 - red only

Ice Crystals Poinsettia 6 ½" \$15.00

Red Glitter Poinsettia 6 ½" \$15.00

Christmas Cactus (colors vary) 6 ½" \$16.00

Cyclamen (colors vary) 6 ½" \$16.00

Marble Poinsettia 6 ½" \$15.00