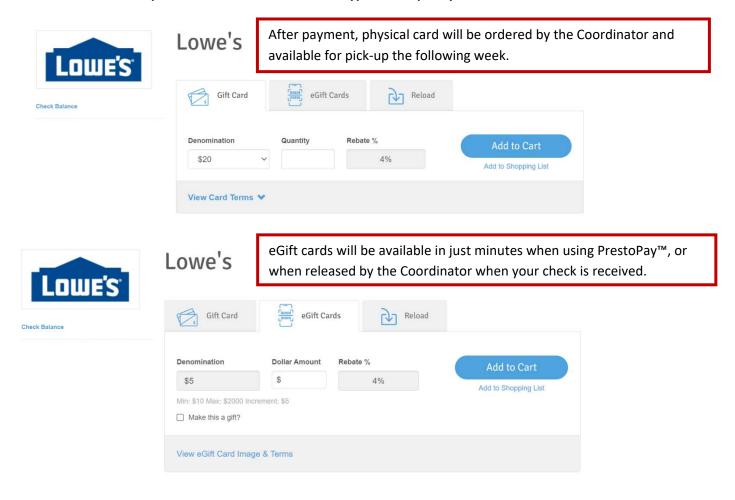

## **Example Retailer Page on ShopWithScrip.com:**

• This is an example of a retailer which offers all types of scrip: Physical Card, eGift Card, Reload

## Lowe's

Card will be reloaded overnight if reload is purchased by 3:30pm ET for Brands indicated as Overnight Reload when paid using PrestoPay™.