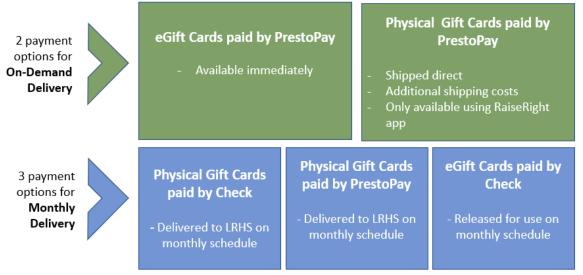

## **Ways to Order Gift Cards**

#### eGift Card paid by PrestoPay

Order eGift Card anytime; Pay using PrestoPay

- Available for use in less than 5 minutes:
  - Use RaiseRight mobile app to order cards; use eGift card directly from your phone
  - Enter eGift card number into retailer website to pay for an online order
  - Print out the eGift card to use in a retail store

PrestoPay has a transaction charge of 15¢ per order

#### Physical Gift Cards paid by PrestoPay

Order physical gift cards monthly; Pay using PrestoPay

Cards ordered by monthly deadline will be distributed the following week

PrestoPay has a transaction charge of 15¢ per order

#### Physical or eGift Cards paid by check

Make check payable to "LRHS Bands Club" and place in Scrip envelope during order window. The coordinator will then release the order for processing.

- eGift card items will be available online at your account once coordinator releases the order
- Physical cards ordered by deadline will be distributed the following week