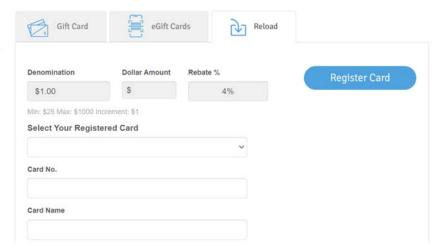

#### **Reload Method for your current card**

There are some Reload brands which allow you to add money to your card at www.shopwithscrip.com.

- Allows you to reload your physical card if the card was purchased through the Scrip program
- Card is reloaded overnight if reload is purchased before 3:30pm ET on weekdays
  - PrestoPay™ purchases allow for overnight reload (as noted above)
  - Purchases paid via check process after coordinator releases order (upon check receipt)
  - Reloads at the retail store or retailer website will not credit your student account.

## **Example Retailer Page on ShopWithScrip.com:**

• This is an example of a retailer which offers all types of scrip: Physical Card, eGift Card, Reload

## Lowe's

Card will be reloaded overnight if reload is purchased by 3:30pm ET for Brands indicated as Overnight Reload when paid using PrestoPay™.