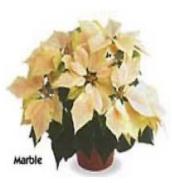

Christmas Cactus (colors vary) 6 %" \$19.00

Cyclamen (colors vary)

Marble Poinsettia