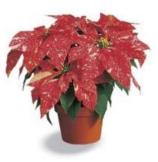

# Flower Picture Sheet

Student
prints this
picture sheet
from the
Band Website

Poinsettias – Pink/White/Red 4 %" \$7.00 6 %" \$16.00 8 %" \$30.00 - red only

Ice Crystals Poinsettia 6 %" \$16.00

Red Glitter Poinsettia 6 ½" \$16.00