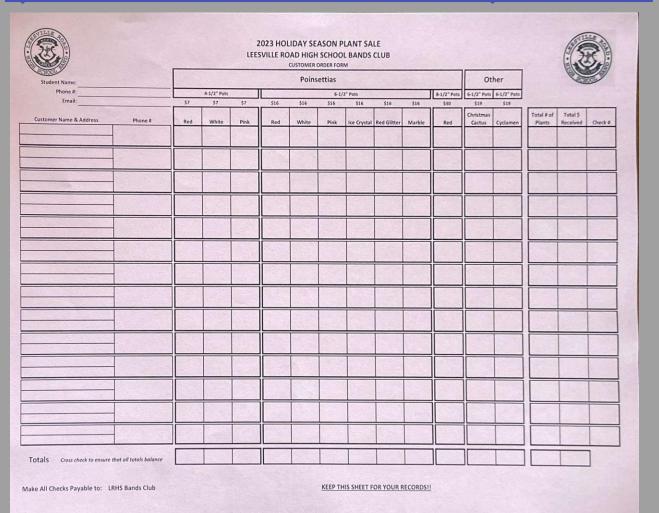

### FLOWERS (delivered to LRHS on THURSDAY December 7th for you to take to customers)

- A color flier showing the flowers available is on the Bands Club website (<a href="www.leesvilleband.org">www.leesvilleband.org</a>) for you to print out to show your customers.
- Record all flower orders on the "2023 Holiday Season Plant Sale Customer Order form". Make sure you include your customer's address and telephone number. Record the customer's check number or cash payment. Keep this order form for your records so you will know who to deliver to.
- Summarize all plant sales and record on "2023 Holiday Season Plant Sale Summary Sheet". Write
  your total Plant Sales (dollar amount) on the outside of the white envelope label. Return all cash and
  cheeks and "2023 Holiday Season Plant Sale Summary Sheet" in the white envelope.

# Flower Picture Sheet

Student
prints this
picture sheet
from the
Band Website

Poinsettias – Pink/White/Red 4 %" \$7.00 6 %" \$16.00 8 %" \$30.00 - red only

Ice Crystals Poinsettia 6 %" \$16.00

Red Glitter Poinsettia 6 ½" \$16.00

Christmas Cactus (colors vary) 6 %" \$19.00

Cyclamen (colors vary)

Marble Poinsettia

BAND (CIRCLE ONE): SYMPHONIC CONCERT INTERMEDIATE ORCHESTRA

| FLOWER                       | PRICE    | TOTAL# | TOTAL\$ |
|------------------------------|----------|--------|---------|
| 4 ½" Poinsettia Red          | \$ 7.00  |        |         |
| 4 ½" Poinsettia White        | \$ 7.00  |        |         |
| 4 ½" Poinsettia Pink         | \$ 7.00  |        |         |
| 6 ½" Poinsettia Red          | \$ 16.00 |        |         |
| 6 ½" Poinsettia White        | \$ 16.00 |        |         |
| 6 ½" Poinsettia Pink         | \$ 16.00 |        |         |
| 6 ½" Poinsettia Ice Crystals | \$ 16.00 |        |         |
| 6 ½" Poinsettia Red Glitter  | \$ 16.00 |        |         |
| 6 ½" Poinsettia Marble       | \$ 16.00 |        |         |
| 8 ½" Poinsettia Red          | \$ 30.00 |        |         |
| Christmas Cactus             | \$ 19.00 |        |         |
| Cyclamen                     | \$ 19.00 |        |         |
| GRAND TOTALS                 |          |        | All out |