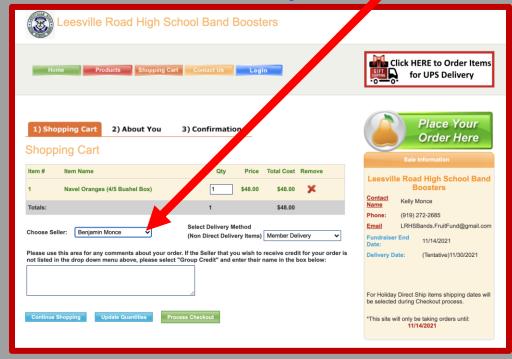

### LOCAL Delivery Sales:

- > Selling Door to Door
  Check or Cash payments (no credit cards)
- > Ordering Online
  Credit Card Only

www.freshfruitorder.org/LRHSBandsClub/

### Selling Door to Door for Local Delivery

- 1. Student takes order & collects cash or checks (No ONLINE orders)
- 2. Student delivers order

Total Each Order Across Row

Keep This For Your Records

Fill In

# Online Ordering for Local Delivery

> Go to www.freshfruitorder.org/LRHSBandsClub

> Customers place orders online

> Choose student name in shopping cart

enter local address for Member Delivery items in 'About You' section