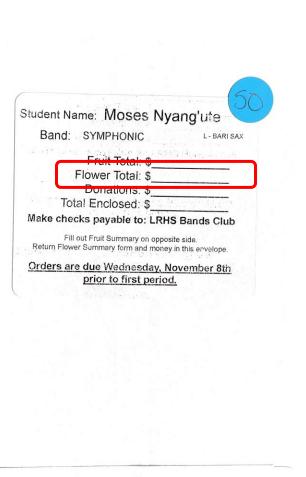

# Student Name: Moses Nyang'ute Band: SYMPHONIC L-BARISAX Fruit Total: \$ Flower Total: \$ Donations: \$ Total Enclosed: \$ Make checks payable to: LRHS Bands Club Fill out Fruit Summany on popule side. Return Flower Summany to money in the evelope. Orders are due Wednesday, November 8th prior to first period.

Student Name: Aoife Bernat

Band: SYMPHONIC

F - CLARINET

Fruit Total: \$\_

Flower Total: \$\_\_\_\_\_

Donations:

Total Enclosed: \$

Make checks parable to: LRHS Bands Club

Fill of Fruit Summary on opposite side.

Return Florier Summary form and money in this envelope.

Orders are due Wednesday, November 8th prior to first period.

Fruit Summary form is on the front of the envelope