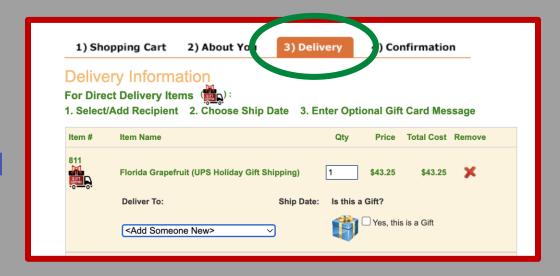

# The Second Way to Sell Fruit

SHIPPING - Direct Delivery Items

Direct Ship - Continental US Only
Credit Card Payments Only

www.freshfruitorder.org/LRHSBandsClub/

# Direct Ship Online Ordering

- > Go to www.freshfruitorder.org/LRHSBandsClub
- > 7 Different Gift Boxes to Select

- Customer must Choose student name in Shopping Cart
- Customer will enter Recipient address, Choose Ship Date and write Gift Card Message in the Delivery section
- Orders are shipped directly to address provided by customer on the requested Date