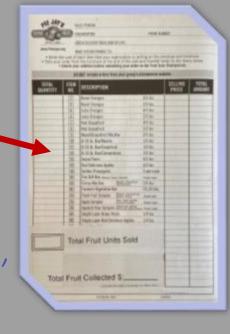

### Fruit Sale Summary (Cash and Check Orders Only)

| SH TO SHOW                                                                                                                                                                                                                                                                                                                                                                                                                                                                                                                                                                                                                                                                                                                                                                                                                                                                                                                                                                                                                                                                                                                                                                                                                                                                                                                                                                                                                                                                                                                                                                                                                                                                                                                                                                                                                                                                                                                                                                                                                                                                                                                     | FRUIT. OF               | ORGANIZATION PHONE NUMBER                                                                                                  |                         |         |                                   |                                           |  |  |
|--------------------------------------------------------------------------------------------------------------------------------------------------------------------------------------------------------------------------------------------------------------------------------------------------------------------------------------------------------------------------------------------------------------------------------------------------------------------------------------------------------------------------------------------------------------------------------------------------------------------------------------------------------------------------------------------------------------------------------------------------------------------------------------------------------------------------------------------------------------------------------------------------------------------------------------------------------------------------------------------------------------------------------------------------------------------------------------------------------------------------------------------------------------------------------------------------------------------------------------------------------------------------------------------------------------------------------------------------------------------------------------------------------------------------------------------------------------------------------------------------------------------------------------------------------------------------------------------------------------------------------------------------------------------------------------------------------------------------------------------------------------------------------------------------------------------------------------------------------------------------------------------------------------------------------------------------------------------------------------------------------------------------------------------------------------------------------------------------------------------------------|-------------------------|----------------------------------------------------------------------------------------------------------------------------|-------------------------|---------|-----------------------------------|-------------------------------------------|--|--|
| Since 1982                                                                                                                                                                                                                                                                                                                                                                                                                                                                                                                                                                                                                                                                                                                                                                                                                                                                                                                                                                                                                                                                                                                                                                                                                                                                                                                                                                                                                                                                                                                                                                                                                                                                                                                                                                                                                                                                                                                                                                                                                                                                                                                     | OF                      | RDER DELIVERY WEEK AND/OR DATE                                                                                             |                         |         |                                   |                                           |  |  |
| www.PeeJays.c                                                                                                                                                                                                                                                                                                                                                                                                                                                                                                                                                                                                                                                                                                                                                                                                                                                                                                                                                                                                                                                                                                                                                                                                                                                                                                                                                                                                                                                                                                                                                                                                                                                                                                                                                                                                                                                                                                                                                                                                                                                                                                                  | org M                   | AKE CHECKS PAYABLE TO:                                                                                                     |                         |         |                                   |                                           |  |  |
| <ul> <li>Tally your</li> </ul>                                                                                                                                                                                                                                                                                                                                                                                                                                                                                                                                                                                                                                                                                                                                                                                                                                                                                                                                                                                                                                                                                                                                                                                                                                                                                                                                                                                                                                                                                                                                                                                                                                                                                                                                                                                                                                                                                                                                                                                                                                                                                                 | order from<br>Check you | each item that your organization is se<br>n the brochure at the end of the sale<br>r addition before submitting your order | and trans<br>to the Fru | it Sale | tals to the items<br>Chairperson. | hure.<br>s below.                         |  |  |
|                                                                                                                                                                                                                                                                                                                                                                                                                                                                                                                                                                                                                                                                                                                                                                                                                                                                                                                                                                                                                                                                                                                                                                                                                                                                                                                                                                                                                                                                                                                                                                                                                                                                                                                                                                                                                                                                                                                                                                                                                                                                                                                                | <u>D0</u>               | NOT include orders from your group's e                                                                                     | Commerc                 | ce wat  |                                   |                                           |  |  |
| TOTAL<br>QUANTITY                                                                                                                                                                                                                                                                                                                                                                                                                                                                                                                                                                                                                                                                                                                                                                                                                                                                                                                                                                                                                                                                                                                                                                                                                                                                                                                                                                                                                                                                                                                                                                                                                                                                                                                                                                                                                                                                                                                                                                                                                                                                                                              | ITEM<br>NO.             | DESCRIPTION                                                                                                                |                         |         | SELLING<br>Price                  | OTAL<br>MOUNT                             |  |  |
| SELECTION OF THE PARTY OF THE P | 1                       | Navel Oranges                                                                                                              | 4/5 bu                  | Made    |                                   |                                           |  |  |
|                                                                                                                                                                                                                                                                                                                                                                                                                                                                                                                                                                                                                                                                                                                                                                                                                                                                                                                                                                                                                                                                                                                                                                                                                                                                                                                                                                                                                                                                                                                                                                                                                                                                                                                                                                                                                                                                                                                                                                                                                                                                                                                                | 2                       | Navel Oranges                                                                                                              | 2/5 bu                  |         | 12 824 2578                       |                                           |  |  |
| 16-10/11/2                                                                                                                                                                                                                                                                                                                                                                                                                                                                                                                                                                                                                                                                                                                                                                                                                                                                                                                                                                                                                                                                                                                                                                                                                                                                                                                                                                                                                                                                                                                                                                                                                                                                                                                                                                                                                                                                                                                                                                                                                                                                                                                     | 3                       | Juice Oranges                                                                                                              | 4/5 bu                  |         |                                   |                                           |  |  |
| MARKE OF                                                                                                                                                                                                                                                                                                                                                                                                                                                                                                                                                                                                                                                                                                                                                                                                                                                                                                                                                                                                                                                                                                                                                                                                                                                                                                                                                                                                                                                                                                                                                                                                                                                                                                                                                                                                                                                                                                                                                                                                                                                                                                                       | 4                       | Juice Oranges                                                                                                              | 2/5 bu                  | 4/1     |                                   | ZOLOSES I                                 |  |  |
|                                                                                                                                                                                                                                                                                                                                                                                                                                                                                                                                                                                                                                                                                                                                                                                                                                                                                                                                                                                                                                                                                                                                                                                                                                                                                                                                                                                                                                                                                                                                                                                                                                                                                                                                                                                                                                                                                                                                                                                                                                                                                                                                | 7                       | Red Grapefruit                                                                                                             | 4/5 bu                  |         |                                   |                                           |  |  |
|                                                                                                                                                                                                                                                                                                                                                                                                                                                                                                                                                                                                                                                                                                                                                                                                                                                                                                                                                                                                                                                                                                                                                                                                                                                                                                                                                                                                                                                                                                                                                                                                                                                                                                                                                                                                                                                                                                                                                                                                                                                                                                                                | -                       |                                                                                                                            | 2/5 bu                  |         |                                   |                                           |  |  |
|                                                                                                                                                                                                                                                                                                                                                                                                                                                                                                                                                                                                                                                                                                                                                                                                                                                                                                                                                                                                                                                                                                                                                                                                                                                                                                                                                                                                                                                                                                                                                                                                                                                                                                                                                                                                                                                                                                                                                                                                                                                                                                                                |                         |                                                                                                                            | bu                      |         |                                   |                                           |  |  |
|                                                                                                                                                                                                                                                                                                                                                                                                                                                                                                                                                                                                                                                                                                                                                                                                                                                                                                                                                                                                                                                                                                                                                                                                                                                                                                                                                                                                                                                                                                                                                                                                                                                                                                                                                                                                                                                                                                                                                                                                                                                                                                                                |                         |                                                                                                                            | 1/5 bu                  | 200     | DEAD CONT                         |                                           |  |  |
|                                                                                                                                                                                                                                                                                                                                                                                                                                                                                                                                                                                                                                                                                                                                                                                                                                                                                                                                                                                                                                                                                                                                                                                                                                                                                                                                                                                                                                                                                                                                                                                                                                                                                                                                                                                                                                                                                                                                                                                                                                                                                                                                | 11                      | 8-10 lb. Box/Grapefruit                                                                                                    | 1/5 bu                  |         |                                   |                                           |  |  |
|                                                                                                                                                                                                                                                                                                                                                                                                                                                                                                                                                                                                                                                                                                                                                                                                                                                                                                                                                                                                                                                                                                                                                                                                                                                                                                                                                                                                                                                                                                                                                                                                                                                                                                                                                                                                                                                                                                                                                                                                                                                                                                                                | 12                      | 8-10 lb. Box/Clementines                                                                                                   | 1/5 bu                  |         |                                   |                                           |  |  |
|                                                                                                                                                                                                                                                                                                                                                                                                                                                                                                                                                                                                                                                                                                                                                                                                                                                                                                                                                                                                                                                                                                                                                                                                                                                                                                                                                                                                                                                                                                                                                                                                                                                                                                                                                                                                                                                                                                                                                                                                                                                                                                                                | 13                      | Anjou Pears                                                                                                                | 4/5 bu                  | 250     |                                   |                                           |  |  |
|                                                                                                                                                                                                                                                                                                                                                                                                                                                                                                                                                                                                                                                                                                                                                                                                                                                                                                                                                                                                                                                                                                                                                                                                                                                                                                                                                                                                                                                                                                                                                                                                                                                                                                                                                                                                                                                                                                                                                                                                                                                                                                                                | 15                      | Red Delicious Apples Golden Pineapples                                                                                     | 4/5 bu<br>3 per c       | e       |                                   |                                           |  |  |
|                                                                                                                                                                                                                                                                                                                                                                                                                                                                                                                                                                                                                                                                                                                                                                                                                                                                                                                                                                                                                                                                                                                                                                                                                                                                                                                                                                                                                                                                                                                                                                                                                                                                                                                                                                                                                                                                                                                                                                                                                                                                                                                                | 23                      | Trio Gift Box (Navels, Pears, Apples)                                                                                      | Single La               | е       |                                   | (A   100000000000000000000000000000000000 |  |  |
|                                                                                                                                                                                                                                                                                                                                                                                                                                                                                                                                                                                                                                                                                                                                                                                                                                                                                                                                                                                                                                                                                                                                                                                                                                                                                                                                                                                                                                                                                                                                                                                                                                                                                                                                                                                                                                                                                                                                                                                                                                                                                                                                | 24                      | Citrus Mix Box (Navels, Fears, Apples)  (Navels, Grapefruit, Clementines)                                                  | 2/5 bu                  | 13/14   |                                   |                                           |  |  |
|                                                                                                                                                                                                                                                                                                                                                                                                                                                                                                                                                                                                                                                                                                                                                                                                                                                                                                                                                                                                                                                                                                                                                                                                                                                                                                                                                                                                                                                                                                                                                                                                                                                                                                                                                                                                                                                                                                                                                                                                                                                                                                                                | 65                      | Farmers Vegetable Box                                                                                                      | 25-26                   |         |                                   | Maria Sa                                  |  |  |
|                                                                                                                                                                                                                                                                                                                                                                                                                                                                                                                                                                                                                                                                                                                                                                                                                                                                                                                                                                                                                                                                                                                                                                                                                                                                                                                                                                                                                                                                                                                                                                                                                                                                                                                                                                                                                                                                                                                                                                                                                                                                                                                                | 74                      | Fresh Fruit Sampler (Navels, Clementines, Apples, Pears)                                                                   | Single Lay              | 100     | TA CONTRACTOR OF THE              |                                           |  |  |
|                                                                                                                                                                                                                                                                                                                                                                                                                                                                                                                                                                                                                                                                                                                                                                                                                                                                                                                                                                                                                                                                                                                                                                                                                                                                                                                                                                                                                                                                                                                                                                                                                                                                                                                                                                                                                                                                                                                                                                                                                                                                                                                                | 75                      | Apple Sampler (Red, Green Apples,<br>Assorted Variety)                                                                     | Single La               |         |                                   |                                           |  |  |
| 12 10 10 10 10                                                                                                                                                                                                                                                                                                                                                                                                                                                                                                                                                                                                                                                                                                                                                                                                                                                                                                                                                                                                                                                                                                                                                                                                                                                                                                                                                                                                                                                                                                                                                                                                                                                                                                                                                                                                                                                                                                                                                                                                                                                                                                                 | 78                      | Apple & Pear Sampler (Red/Green Apples, Red/Green Anjou Pear                                                               |                         |         |                                   |                                           |  |  |
| 3 1336                                                                                                                                                                                                                                                                                                                                                                                                                                                                                                                                                                                                                                                                                                                                                                                                                                                                                                                                                                                                                                                                                                                                                                                                                                                                                                                                                                                                                                                                                                                                                                                                                                                                                                                                                                                                                                                                                                                                                                                                                                                                                                                         | 84                      | Single Layer Anjou Pears                                                                                                   | 1/4 bu                  |         |                                   |                                           |  |  |
| WHEN SAN                                                                                                                                                                                                                                                                                                                                                                                                                                                                                                                                                                                                                                                                                                                                                                                                                                                                                                                                                                                                                                                                                                                                                                                                                                                                                                                                                                                                                                                                                                                                                                                                                                                                                                                                                                                                                                                                                                                                                                                                                                                                                                                       | 85                      | Single Layer Red Delicious Apples                                                                                          | 1/4 bu                  |         | PASSON 1818                       |                                           |  |  |
|                                                                                                                                                                                                                                                                                                                                                                                                                                                                                                                                                                                                                                                                                                                                                                                                                                                                                                                                                                                                                                                                                                                                                                                                                                                                                                                                                                                                                                                                                                                                                                                                                                                                                                                                                                                                                                                                                                                                                                                                                                                                                                                                | Tot                     | al Fruit Units Sold                                                                                                        |                         |         |                                   |                                           |  |  |
| Tota                                                                                                                                                                                                                                                                                                                                                                                                                                                                                                                                                                                                                                                                                                                                                                                                                                                                                                                                                                                                                                                                                                                                                                                                                                                                                                                                                                                                                                                                                                                                                                                                                                                                                                                                                                                                                                                                                                                                                                                                                                                                                                                           | l Fru                   | it Collected \$:                                                                                                           |                         |         |                                   |                                           |  |  |