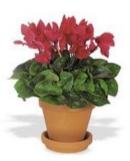

Christmas Cactus (colors vary) 6 %" \$19.00

Cyclamen (colors vary)

Marble Poinsettia