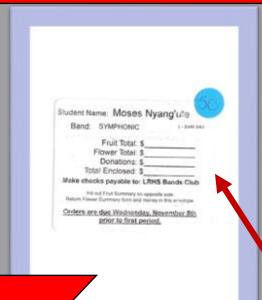

# Student Name: Moses Nyang'ute Band: SYMPHONIC L-BARISAX Fruit Total: \$ Flower Total: \$ Donations: \$ Total Enclosed: \$ Make checks payable to: LRHS Bands Club Fill out Fruit Summany on popule side. Return Flower Summany to money in the evelope. Orders are due Wednesday, November 8th prior to first period.

Fill of Fruit Summary on opposite side.

Return Florier Summary form and money in this envelope.

Orders are due Wednesday, November 8th prior to first period.

Fruit Summary form is on the front of the envelope

# ON THE ENVELOPE:

FruitSummarysheet

Fruit, Flower,

Donation &

Total Collected