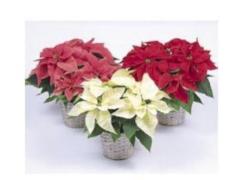

# Flower Picture Sheet

Student
prints this
picture sheet
from the
Band Website

Poinsettias – Pink/White/Red 4 %" \$7.00 6 %" \$16.00 8 %" \$30.00 - red only

Ice Crystals Poinsettia 6 %" \$16.00

Red Glitter Poinsettia 6 ½" \$16.00