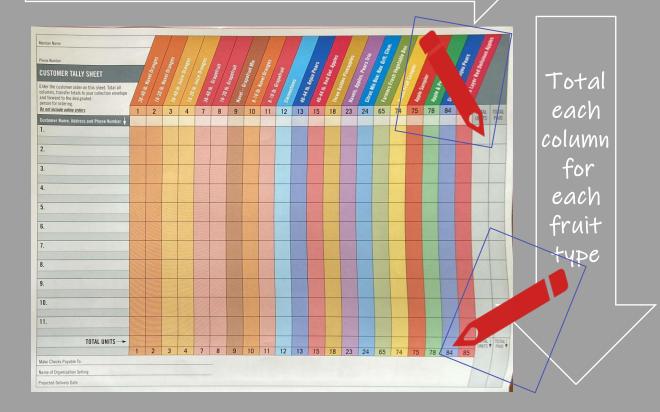

### FRUIT (delivered to LRHS on WEDNESDAY December 6th for you to take to customers)

- 1. Only CASH/CHECK fruit sales should be written on the Customer Tally Sheet on the back of the Fruit Broehure. (Print additional forms from the Bands Club website.) Include on that order form: customer's name, address and/or phone number. Record number of boxes purchased and payment for each customer. In last column record customer check # or cash payment. Carefully total orders on tally sheet(s) both across and down. Keep all Fruit Brochure w/ tally sheet(s) for delivery.
- Summarize cash/check Fruit Sales on the front of the white envelope. Only summarize cash/check
  orders, No online orders should be put on the envelope summary. Write the total dollar amount from
  the bottom right corner of the summary form on the line for Fruit Total on the back of the white
  envelope label. Place all checks and cash in the envelope.

### Fruit Sale Summary (Cash and Check Orders Only)

| SH TO SHOW                                                                                                                                                                                                                                                                                                                                                                                                                                                                                                                                                                                                                                                                                                                                                                                                                                                                                                                                                                                                                                                                                                                                                                                                                                                                                                                                                                                                                                                                                                                                                                                                                                                                                                                                                                                                                                                                                                                                                                                                                                                                                                                     | FRUIT. OF               | ORGANIZATION PHONE NUMBER                                                                                                  |                         |         |                                   |                                           |  |  |
|--------------------------------------------------------------------------------------------------------------------------------------------------------------------------------------------------------------------------------------------------------------------------------------------------------------------------------------------------------------------------------------------------------------------------------------------------------------------------------------------------------------------------------------------------------------------------------------------------------------------------------------------------------------------------------------------------------------------------------------------------------------------------------------------------------------------------------------------------------------------------------------------------------------------------------------------------------------------------------------------------------------------------------------------------------------------------------------------------------------------------------------------------------------------------------------------------------------------------------------------------------------------------------------------------------------------------------------------------------------------------------------------------------------------------------------------------------------------------------------------------------------------------------------------------------------------------------------------------------------------------------------------------------------------------------------------------------------------------------------------------------------------------------------------------------------------------------------------------------------------------------------------------------------------------------------------------------------------------------------------------------------------------------------------------------------------------------------------------------------------------------|-------------------------|----------------------------------------------------------------------------------------------------------------------------|-------------------------|---------|-----------------------------------|-------------------------------------------|--|--|
| Since 1982                                                                                                                                                                                                                                                                                                                                                                                                                                                                                                                                                                                                                                                                                                                                                                                                                                                                                                                                                                                                                                                                                                                                                                                                                                                                                                                                                                                                                                                                                                                                                                                                                                                                                                                                                                                                                                                                                                                                                                                                                                                                                                                     | OF                      | RDER DELIVERY WEEK AND/OR DATE                                                                                             |                         |         |                                   |                                           |  |  |
| www.PeeJays.c                                                                                                                                                                                                                                                                                                                                                                                                                                                                                                                                                                                                                                                                                                                                                                                                                                                                                                                                                                                                                                                                                                                                                                                                                                                                                                                                                                                                                                                                                                                                                                                                                                                                                                                                                                                                                                                                                                                                                                                                                                                                                                                  | org M                   | AKE CHECKS PAYABLE TO:                                                                                                     |                         |         |                                   |                                           |  |  |
| <ul> <li>Tally your</li> </ul>                                                                                                                                                                                                                                                                                                                                                                                                                                                                                                                                                                                                                                                                                                                                                                                                                                                                                                                                                                                                                                                                                                                                                                                                                                                                                                                                                                                                                                                                                                                                                                                                                                                                                                                                                                                                                                                                                                                                                                                                                                                                                                 | order from<br>Check you | each item that your organization is se<br>n the brochure at the end of the sale<br>r addition before submitting your order | and trans<br>to the Fru | it Sale | tals to the items<br>Chairperson. | hure.<br>s below.                         |  |  |
|                                                                                                                                                                                                                                                                                                                                                                                                                                                                                                                                                                                                                                                                                                                                                                                                                                                                                                                                                                                                                                                                                                                                                                                                                                                                                                                                                                                                                                                                                                                                                                                                                                                                                                                                                                                                                                                                                                                                                                                                                                                                                                                                | <u>D0</u>               | NOT include orders from your group's e                                                                                     | Commerc                 | ce wat  |                                   |                                           |  |  |
| TOTAL<br>QUANTITY                                                                                                                                                                                                                                                                                                                                                                                                                                                                                                                                                                                                                                                                                                                                                                                                                                                                                                                                                                                                                                                                                                                                                                                                                                                                                                                                                                                                                                                                                                                                                                                                                                                                                                                                                                                                                                                                                                                                                                                                                                                                                                              | ITEM<br>NO.             | DESCRIPTION                                                                                                                |                         |         | SELLING<br>Price                  | OTAL<br>MOUNT                             |  |  |
| SELECTION OF THE PARTY OF THE P | 1                       | Navel Oranges                                                                                                              | 4/5 bu                  | Made    |                                   |                                           |  |  |
|                                                                                                                                                                                                                                                                                                                                                                                                                                                                                                                                                                                                                                                                                                                                                                                                                                                                                                                                                                                                                                                                                                                                                                                                                                                                                                                                                                                                                                                                                                                                                                                                                                                                                                                                                                                                                                                                                                                                                                                                                                                                                                                                | 2                       | Navel Oranges                                                                                                              | 2/5 bu                  |         | 12 824 2578                       |                                           |  |  |
| 16-10/11/2                                                                                                                                                                                                                                                                                                                                                                                                                                                                                                                                                                                                                                                                                                                                                                                                                                                                                                                                                                                                                                                                                                                                                                                                                                                                                                                                                                                                                                                                                                                                                                                                                                                                                                                                                                                                                                                                                                                                                                                                                                                                                                                     | 3                       | Juice Oranges                                                                                                              | 4/5 bu                  |         |                                   |                                           |  |  |
| MARKE OF                                                                                                                                                                                                                                                                                                                                                                                                                                                                                                                                                                                                                                                                                                                                                                                                                                                                                                                                                                                                                                                                                                                                                                                                                                                                                                                                                                                                                                                                                                                                                                                                                                                                                                                                                                                                                                                                                                                                                                                                                                                                                                                       | 4                       | Juice Oranges                                                                                                              | 2/5 bu                  | 4/1     |                                   | ZOLOSES I                                 |  |  |
|                                                                                                                                                                                                                                                                                                                                                                                                                                                                                                                                                                                                                                                                                                                                                                                                                                                                                                                                                                                                                                                                                                                                                                                                                                                                                                                                                                                                                                                                                                                                                                                                                                                                                                                                                                                                                                                                                                                                                                                                                                                                                                                                | 7                       | Red Grapefruit                                                                                                             | 4/5 bu                  |         |                                   |                                           |  |  |
|                                                                                                                                                                                                                                                                                                                                                                                                                                                                                                                                                                                                                                                                                                                                                                                                                                                                                                                                                                                                                                                                                                                                                                                                                                                                                                                                                                                                                                                                                                                                                                                                                                                                                                                                                                                                                                                                                                                                                                                                                                                                                                                                | -                       |                                                                                                                            | 2/5 bu                  |         |                                   |                                           |  |  |
|                                                                                                                                                                                                                                                                                                                                                                                                                                                                                                                                                                                                                                                                                                                                                                                                                                                                                                                                                                                                                                                                                                                                                                                                                                                                                                                                                                                                                                                                                                                                                                                                                                                                                                                                                                                                                                                                                                                                                                                                                                                                                                                                |                         |                                                                                                                            | bu                      |         |                                   |                                           |  |  |
|                                                                                                                                                                                                                                                                                                                                                                                                                                                                                                                                                                                                                                                                                                                                                                                                                                                                                                                                                                                                                                                                                                                                                                                                                                                                                                                                                                                                                                                                                                                                                                                                                                                                                                                                                                                                                                                                                                                                                                                                                                                                                                                                |                         |                                                                                                                            | 1/5 bu                  | 200     | DEAD CONT                         |                                           |  |  |
|                                                                                                                                                                                                                                                                                                                                                                                                                                                                                                                                                                                                                                                                                                                                                                                                                                                                                                                                                                                                                                                                                                                                                                                                                                                                                                                                                                                                                                                                                                                                                                                                                                                                                                                                                                                                                                                                                                                                                                                                                                                                                                                                | 11                      | 8-10 lb. Box/Grapefruit                                                                                                    | 1/5 bu                  |         |                                   |                                           |  |  |
|                                                                                                                                                                                                                                                                                                                                                                                                                                                                                                                                                                                                                                                                                                                                                                                                                                                                                                                                                                                                                                                                                                                                                                                                                                                                                                                                                                                                                                                                                                                                                                                                                                                                                                                                                                                                                                                                                                                                                                                                                                                                                                                                | 12                      | 8-10 lb. Box/Clementines                                                                                                   | 1/5 bu                  |         |                                   |                                           |  |  |
|                                                                                                                                                                                                                                                                                                                                                                                                                                                                                                                                                                                                                                                                                                                                                                                                                                                                                                                                                                                                                                                                                                                                                                                                                                                                                                                                                                                                                                                                                                                                                                                                                                                                                                                                                                                                                                                                                                                                                                                                                                                                                                                                | 13                      | Anjou Pears                                                                                                                | 4/5 bu                  | 250     |                                   |                                           |  |  |
|                                                                                                                                                                                                                                                                                                                                                                                                                                                                                                                                                                                                                                                                                                                                                                                                                                                                                                                                                                                                                                                                                                                                                                                                                                                                                                                                                                                                                                                                                                                                                                                                                                                                                                                                                                                                                                                                                                                                                                                                                                                                                                                                | 15                      | Red Delicious Apples Golden Pineapples                                                                                     | 4/5 bu<br>3 per c       | e       |                                   |                                           |  |  |
|                                                                                                                                                                                                                                                                                                                                                                                                                                                                                                                                                                                                                                                                                                                                                                                                                                                                                                                                                                                                                                                                                                                                                                                                                                                                                                                                                                                                                                                                                                                                                                                                                                                                                                                                                                                                                                                                                                                                                                                                                                                                                                                                | 23                      | Trio Gift Box (Navels, Pears, Apples)                                                                                      | Single La               | е       |                                   | (A   100000000000000000000000000000000000 |  |  |
|                                                                                                                                                                                                                                                                                                                                                                                                                                                                                                                                                                                                                                                                                                                                                                                                                                                                                                                                                                                                                                                                                                                                                                                                                                                                                                                                                                                                                                                                                                                                                                                                                                                                                                                                                                                                                                                                                                                                                                                                                                                                                                                                | 24                      | Citrus Mix Box (Navels, Fears, Apples)  (Navels, Grapefruit, Clementines)                                                  | 2/5 bu                  | 13/14   |                                   |                                           |  |  |
|                                                                                                                                                                                                                                                                                                                                                                                                                                                                                                                                                                                                                                                                                                                                                                                                                                                                                                                                                                                                                                                                                                                                                                                                                                                                                                                                                                                                                                                                                                                                                                                                                                                                                                                                                                                                                                                                                                                                                                                                                                                                                                                                | 65                      | Farmers Vegetable Box                                                                                                      | 25-26                   |         |                                   | Maria Sa                                  |  |  |
|                                                                                                                                                                                                                                                                                                                                                                                                                                                                                                                                                                                                                                                                                                                                                                                                                                                                                                                                                                                                                                                                                                                                                                                                                                                                                                                                                                                                                                                                                                                                                                                                                                                                                                                                                                                                                                                                                                                                                                                                                                                                                                                                | 74                      | Fresh Fruit Sampler (Navels, Clementines, Apples, Pears)                                                                   | Single Lay              | 100     | TA CONTRACTOR OF THE              |                                           |  |  |
|                                                                                                                                                                                                                                                                                                                                                                                                                                                                                                                                                                                                                                                                                                                                                                                                                                                                                                                                                                                                                                                                                                                                                                                                                                                                                                                                                                                                                                                                                                                                                                                                                                                                                                                                                                                                                                                                                                                                                                                                                                                                                                                                | 75                      | Apple Sampler (Red, Green Apples,<br>Assorted Variety)                                                                     | Single La               |         |                                   |                                           |  |  |
| 12 10 10 10 10                                                                                                                                                                                                                                                                                                                                                                                                                                                                                                                                                                                                                                                                                                                                                                                                                                                                                                                                                                                                                                                                                                                                                                                                                                                                                                                                                                                                                                                                                                                                                                                                                                                                                                                                                                                                                                                                                                                                                                                                                                                                                                                 | 78                      | Apple & Pear Sampler (Red/Green Apples, Red/Green Anjou Pear                                                               |                         |         |                                   |                                           |  |  |
| 3 1336                                                                                                                                                                                                                                                                                                                                                                                                                                                                                                                                                                                                                                                                                                                                                                                                                                                                                                                                                                                                                                                                                                                                                                                                                                                                                                                                                                                                                                                                                                                                                                                                                                                                                                                                                                                                                                                                                                                                                                                                                                                                                                                         | 84                      | Single Layer Anjou Pears                                                                                                   | 1/4 bu                  |         |                                   |                                           |  |  |
| WHEN SAN                                                                                                                                                                                                                                                                                                                                                                                                                                                                                                                                                                                                                                                                                                                                                                                                                                                                                                                                                                                                                                                                                                                                                                                                                                                                                                                                                                                                                                                                                                                                                                                                                                                                                                                                                                                                                                                                                                                                                                                                                                                                                                                       | 85                      | Single Layer Red Delicious Apples                                                                                          | 1/4 bu                  |         | PASSON 1818                       |                                           |  |  |
|                                                                                                                                                                                                                                                                                                                                                                                                                                                                                                                                                                                                                                                                                                                                                                                                                                                                                                                                                                                                                                                                                                                                                                                                                                                                                                                                                                                                                                                                                                                                                                                                                                                                                                                                                                                                                                                                                                                                                                                                                                                                                                                                | Tot                     | al Fruit Units Sold                                                                                                        |                         |         |                                   |                                           |  |  |
| Tota                                                                                                                                                                                                                                                                                                                                                                                                                                                                                                                                                                                                                                                                                                                                                                                                                                                                                                                                                                                                                                                                                                                                                                                                                                                                                                                                                                                                                                                                                                                                                                                                                                                                                                                                                                                                                                                                                                                                                                                                                                                                                                                           | l Fru                   | it Collected \$:                                                                                                           |                         |         |                                   |                                           |  |  |