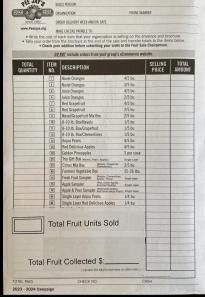

### Fruit Sale Summary (Cash and Check Orders Only)

| SH TO SHOW                                                                                                                                                                                                                                                                                                                                                                                                                                                                                                                                                                                                                                                                                                                                                                                                                                                                                                                                                                                                                                                                                                                                                                                                                                                                                                                                                                                                                                                                                                                                                                                                                                                                                                                                                                                                                                                                                                                                                                                                                                                                                                                     | FRUIT. OF               | ORGANIZATION PHONE NUMBER                                                                                                  |                         |         |                                   |                                           |  |  |
|--------------------------------------------------------------------------------------------------------------------------------------------------------------------------------------------------------------------------------------------------------------------------------------------------------------------------------------------------------------------------------------------------------------------------------------------------------------------------------------------------------------------------------------------------------------------------------------------------------------------------------------------------------------------------------------------------------------------------------------------------------------------------------------------------------------------------------------------------------------------------------------------------------------------------------------------------------------------------------------------------------------------------------------------------------------------------------------------------------------------------------------------------------------------------------------------------------------------------------------------------------------------------------------------------------------------------------------------------------------------------------------------------------------------------------------------------------------------------------------------------------------------------------------------------------------------------------------------------------------------------------------------------------------------------------------------------------------------------------------------------------------------------------------------------------------------------------------------------------------------------------------------------------------------------------------------------------------------------------------------------------------------------------------------------------------------------------------------------------------------------------|-------------------------|----------------------------------------------------------------------------------------------------------------------------|-------------------------|---------|-----------------------------------|-------------------------------------------|--|--|
| Since 1982                                                                                                                                                                                                                                                                                                                                                                                                                                                                                                                                                                                                                                                                                                                                                                                                                                                                                                                                                                                                                                                                                                                                                                                                                                                                                                                                                                                                                                                                                                                                                                                                                                                                                                                                                                                                                                                                                                                                                                                                                                                                                                                     | OF                      | RDER DELIVERY WEEK AND/OR DATE                                                                                             |                         |         |                                   |                                           |  |  |
| www.PeeJays.c                                                                                                                                                                                                                                                                                                                                                                                                                                                                                                                                                                                                                                                                                                                                                                                                                                                                                                                                                                                                                                                                                                                                                                                                                                                                                                                                                                                                                                                                                                                                                                                                                                                                                                                                                                                                                                                                                                                                                                                                                                                                                                                  | org M                   | AKE CHECKS PAYABLE TO:                                                                                                     |                         |         |                                   |                                           |  |  |
| <ul> <li>Tally your</li> </ul>                                                                                                                                                                                                                                                                                                                                                                                                                                                                                                                                                                                                                                                                                                                                                                                                                                                                                                                                                                                                                                                                                                                                                                                                                                                                                                                                                                                                                                                                                                                                                                                                                                                                                                                                                                                                                                                                                                                                                                                                                                                                                                 | order from<br>Check you | each item that your organization is se<br>n the brochure at the end of the sale<br>r addition before submitting your order | and trans<br>to the Fru | it Sale | tals to the items<br>Chairperson. | hure.<br>s below.                         |  |  |
|                                                                                                                                                                                                                                                                                                                                                                                                                                                                                                                                                                                                                                                                                                                                                                                                                                                                                                                                                                                                                                                                                                                                                                                                                                                                                                                                                                                                                                                                                                                                                                                                                                                                                                                                                                                                                                                                                                                                                                                                                                                                                                                                | <u>D0</u>               | NOT include orders from your group's e                                                                                     | Commerc                 | ce wat  |                                   |                                           |  |  |
| TOTAL<br>QUANTITY                                                                                                                                                                                                                                                                                                                                                                                                                                                                                                                                                                                                                                                                                                                                                                                                                                                                                                                                                                                                                                                                                                                                                                                                                                                                                                                                                                                                                                                                                                                                                                                                                                                                                                                                                                                                                                                                                                                                                                                                                                                                                                              | ITEM<br>NO.             | DESCRIPTION                                                                                                                |                         |         | SELLING<br>Price                  | OTAL<br>MOUNT                             |  |  |
| SELECTION OF THE PARTY OF THE P | 1                       | Navel Oranges                                                                                                              | 4/5 bu                  | Made    |                                   |                                           |  |  |
|                                                                                                                                                                                                                                                                                                                                                                                                                                                                                                                                                                                                                                                                                                                                                                                                                                                                                                                                                                                                                                                                                                                                                                                                                                                                                                                                                                                                                                                                                                                                                                                                                                                                                                                                                                                                                                                                                                                                                                                                                                                                                                                                | 2                       | Navel Oranges                                                                                                              | 2/5 bu                  |         | 12 824 2578                       |                                           |  |  |
| 16-10/11/2                                                                                                                                                                                                                                                                                                                                                                                                                                                                                                                                                                                                                                                                                                                                                                                                                                                                                                                                                                                                                                                                                                                                                                                                                                                                                                                                                                                                                                                                                                                                                                                                                                                                                                                                                                                                                                                                                                                                                                                                                                                                                                                     | 3                       | Juice Oranges                                                                                                              | 4/5 bu                  |         |                                   |                                           |  |  |
| MARKE OF                                                                                                                                                                                                                                                                                                                                                                                                                                                                                                                                                                                                                                                                                                                                                                                                                                                                                                                                                                                                                                                                                                                                                                                                                                                                                                                                                                                                                                                                                                                                                                                                                                                                                                                                                                                                                                                                                                                                                                                                                                                                                                                       | 4                       | Juice Oranges                                                                                                              | 2/5 bu                  | 4/1     |                                   | ZOLOSES I                                 |  |  |
|                                                                                                                                                                                                                                                                                                                                                                                                                                                                                                                                                                                                                                                                                                                                                                                                                                                                                                                                                                                                                                                                                                                                                                                                                                                                                                                                                                                                                                                                                                                                                                                                                                                                                                                                                                                                                                                                                                                                                                                                                                                                                                                                | 7                       | Red Grapefruit                                                                                                             | 4/5 bu                  |         |                                   |                                           |  |  |
|                                                                                                                                                                                                                                                                                                                                                                                                                                                                                                                                                                                                                                                                                                                                                                                                                                                                                                                                                                                                                                                                                                                                                                                                                                                                                                                                                                                                                                                                                                                                                                                                                                                                                                                                                                                                                                                                                                                                                                                                                                                                                                                                | -                       |                                                                                                                            | 2/5 bu                  |         |                                   |                                           |  |  |
|                                                                                                                                                                                                                                                                                                                                                                                                                                                                                                                                                                                                                                                                                                                                                                                                                                                                                                                                                                                                                                                                                                                                                                                                                                                                                                                                                                                                                                                                                                                                                                                                                                                                                                                                                                                                                                                                                                                                                                                                                                                                                                                                |                         |                                                                                                                            | bu                      |         |                                   |                                           |  |  |
|                                                                                                                                                                                                                                                                                                                                                                                                                                                                                                                                                                                                                                                                                                                                                                                                                                                                                                                                                                                                                                                                                                                                                                                                                                                                                                                                                                                                                                                                                                                                                                                                                                                                                                                                                                                                                                                                                                                                                                                                                                                                                                                                |                         |                                                                                                                            | 1/5 bu                  | 200     | DEAD CONT                         |                                           |  |  |
|                                                                                                                                                                                                                                                                                                                                                                                                                                                                                                                                                                                                                                                                                                                                                                                                                                                                                                                                                                                                                                                                                                                                                                                                                                                                                                                                                                                                                                                                                                                                                                                                                                                                                                                                                                                                                                                                                                                                                                                                                                                                                                                                | 11                      | 8-10 lb. Box/Grapefruit                                                                                                    | 1/5 bu                  |         |                                   |                                           |  |  |
|                                                                                                                                                                                                                                                                                                                                                                                                                                                                                                                                                                                                                                                                                                                                                                                                                                                                                                                                                                                                                                                                                                                                                                                                                                                                                                                                                                                                                                                                                                                                                                                                                                                                                                                                                                                                                                                                                                                                                                                                                                                                                                                                | 12                      | 8-10 lb. Box/Clementines                                                                                                   | 1/5 bu                  |         |                                   |                                           |  |  |
|                                                                                                                                                                                                                                                                                                                                                                                                                                                                                                                                                                                                                                                                                                                                                                                                                                                                                                                                                                                                                                                                                                                                                                                                                                                                                                                                                                                                                                                                                                                                                                                                                                                                                                                                                                                                                                                                                                                                                                                                                                                                                                                                | 13                      | Anjou Pears                                                                                                                | 4/5 bu                  | 250     |                                   |                                           |  |  |
|                                                                                                                                                                                                                                                                                                                                                                                                                                                                                                                                                                                                                                                                                                                                                                                                                                                                                                                                                                                                                                                                                                                                                                                                                                                                                                                                                                                                                                                                                                                                                                                                                                                                                                                                                                                                                                                                                                                                                                                                                                                                                                                                | 15                      | Red Delicious Apples Golden Pineapples                                                                                     | 4/5 bu<br>3 per c       | e       |                                   |                                           |  |  |
|                                                                                                                                                                                                                                                                                                                                                                                                                                                                                                                                                                                                                                                                                                                                                                                                                                                                                                                                                                                                                                                                                                                                                                                                                                                                                                                                                                                                                                                                                                                                                                                                                                                                                                                                                                                                                                                                                                                                                                                                                                                                                                                                | 23                      | Trio Gift Box (Navels, Pears, Apples)                                                                                      | Single La               | е       |                                   | (A   100000000000000000000000000000000000 |  |  |
|                                                                                                                                                                                                                                                                                                                                                                                                                                                                                                                                                                                                                                                                                                                                                                                                                                                                                                                                                                                                                                                                                                                                                                                                                                                                                                                                                                                                                                                                                                                                                                                                                                                                                                                                                                                                                                                                                                                                                                                                                                                                                                                                | 24                      | Citrus Mix Box (Navels, Fears, Apples)  (Navels, Grapefruit, Clementines)                                                  | 2/5 bu                  | 13/14   |                                   |                                           |  |  |
|                                                                                                                                                                                                                                                                                                                                                                                                                                                                                                                                                                                                                                                                                                                                                                                                                                                                                                                                                                                                                                                                                                                                                                                                                                                                                                                                                                                                                                                                                                                                                                                                                                                                                                                                                                                                                                                                                                                                                                                                                                                                                                                                | 65                      | Farmers Vegetable Box                                                                                                      | 25-26                   |         |                                   | Maria Sa                                  |  |  |
|                                                                                                                                                                                                                                                                                                                                                                                                                                                                                                                                                                                                                                                                                                                                                                                                                                                                                                                                                                                                                                                                                                                                                                                                                                                                                                                                                                                                                                                                                                                                                                                                                                                                                                                                                                                                                                                                                                                                                                                                                                                                                                                                | 74                      | Fresh Fruit Sampler (Navels, Clementines, Apples, Pears)                                                                   | Single Lay              | 100     | TA CONTRACTOR OF THE              |                                           |  |  |
|                                                                                                                                                                                                                                                                                                                                                                                                                                                                                                                                                                                                                                                                                                                                                                                                                                                                                                                                                                                                                                                                                                                                                                                                                                                                                                                                                                                                                                                                                                                                                                                                                                                                                                                                                                                                                                                                                                                                                                                                                                                                                                                                | 75                      | Apple Sampler (Red, Green Apples,<br>Assorted Variety)                                                                     | Single La               |         |                                   |                                           |  |  |
| 12 10 10 10 10                                                                                                                                                                                                                                                                                                                                                                                                                                                                                                                                                                                                                                                                                                                                                                                                                                                                                                                                                                                                                                                                                                                                                                                                                                                                                                                                                                                                                                                                                                                                                                                                                                                                                                                                                                                                                                                                                                                                                                                                                                                                                                                 | 78                      | Apple & Pear Sampler (Red/Green Apples, Red/Green Anjou Pear                                                               |                         |         |                                   |                                           |  |  |
| 3 1336                                                                                                                                                                                                                                                                                                                                                                                                                                                                                                                                                                                                                                                                                                                                                                                                                                                                                                                                                                                                                                                                                                                                                                                                                                                                                                                                                                                                                                                                                                                                                                                                                                                                                                                                                                                                                                                                                                                                                                                                                                                                                                                         | 84                      | Single Layer Anjou Pears                                                                                                   | 1/4 bu                  |         |                                   |                                           |  |  |
| WHEN SAN                                                                                                                                                                                                                                                                                                                                                                                                                                                                                                                                                                                                                                                                                                                                                                                                                                                                                                                                                                                                                                                                                                                                                                                                                                                                                                                                                                                                                                                                                                                                                                                                                                                                                                                                                                                                                                                                                                                                                                                                                                                                                                                       | 85                      | Single Layer Red Delicious Apples                                                                                          | 1/4 bu                  |         | PASSON 1818                       |                                           |  |  |
|                                                                                                                                                                                                                                                                                                                                                                                                                                                                                                                                                                                                                                                                                                                                                                                                                                                                                                                                                                                                                                                                                                                                                                                                                                                                                                                                                                                                                                                                                                                                                                                                                                                                                                                                                                                                                                                                                                                                                                                                                                                                                                                                | Tot                     | al Fruit Units Sold                                                                                                        |                         |         |                                   |                                           |  |  |
| Tota                                                                                                                                                                                                                                                                                                                                                                                                                                                                                                                                                                                                                                                                                                                                                                                                                                                                                                                                                                                                                                                                                                                                                                                                                                                                                                                                                                                                                                                                                                                                                                                                                                                                                                                                                                                                                                                                                                                                                                                                                                                                                                                           | l Fru                   | it Collected \$:                                                                                                           |                         |         |                                   |                                           |  |  |