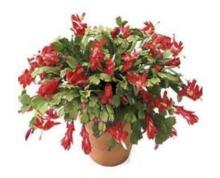

Christmas Cactus (colors vary) 6 %" \$19.00

Cyclamen (colors vary)

Marble Poinsettia